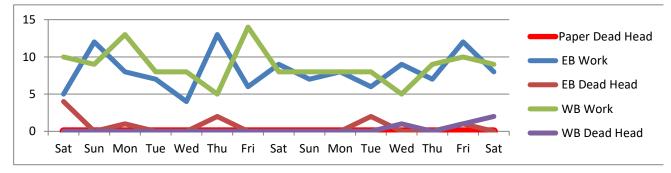

# Vancouver / Pasco Engineer Mileage

|                 | Eastbound |           | PAPER     | Westbound |           |
|-----------------|-----------|-----------|-----------|-----------|-----------|
| Date            | Work      | Dead Head | Dead Head | Work      | Dead Head |
| 3-Dec           | 5         | 4         | 0         | 10        | 0         |
| 4-Dec           | 12        | 0         | 0         | 9         | 0         |
| 5-Dec           | 8         | 1         | 0         | 13        | 0         |
| 6-Dec           | 7         | 0         | 0         | 8         | 0         |
| 7-Dec           | 4         | 0         | 0         | 8         | 0         |
| 8-Dec           | 13        | 2         | 0         | 5         | 0         |
| 9-Dec           | 6         | 0         | 0         | 14        | 0         |
| 10-Dec          | 9         | 0         | 0         | 8         | 0         |
| 11-Dec          | 7         | 0         | 0         | 8         | 0         |
| 12-Dec          | 8         | 0         | 0         | 8         | 0         |
| 13-Dec          | 6         | 2         | 0         | 8         | 0         |
| 14-Dec          | 9         | 0         | 0         | 5         | 1         |
| 15-Dec          | 7         | 0         | 0         | 9         | 0         |
| 16-Dec          | 12        | 1         | 0         | 10        | 1         |
| 17-Dec          | 8         | 0         | 0         | 9         | 2         |
| 15 DAY<br>TOTAL | 121       | 10        | 0         | 132       | 4         |