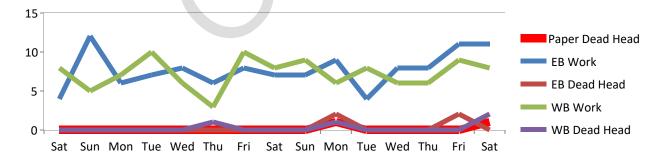

|                 | Eastbound |           | PAPER     | Westbound |           | July 23, 2023                                   |   |
|-----------------|-----------|-----------|-----------|-----------|-----------|-------------------------------------------------|---|
| Date            | Work      | Dead Head | Dead Head | Work      | Dead Head | MILEAGE RAN EVERY MONDAY                        |   |
| 8-Jul           | 4         | 0         | 0         | 8         | 0         |                                                 |   |
| 9-Jul           | 12        | 0         | 0         | 5         | 0         | 8 Dead Heads with 1752 Dead Head                |   |
| 10-Jul          | 6         | 0         | 0         | 7         | 0         | Miles                                           |   |
| 11-Jul          | 7         | 0         | 0         | 10        | 0         | 225 Working Trips with 49275 Working            |   |
| 12-Jul          | 8         | 0         | 0         | 6         | 0         | Trip Miles                                      |   |
| 13-Jul          | 6         | 0         | 0         | 3         | 1         | TOTAL MILES: 51,027                             | 7 |
| 14-Jul          | 8         | 0         | 0         | 10        | 0         |                                                 |   |
| 15-Jul          | 7         | 0         | 0         | 8         | 0         | PAPER DEAD HEADS                                |   |
| 16-Jul          | 7         | 0         | 0         | 9         | 0         | Day 2                                           |   |
| 17-Jul          | 9         | 2         | 1         | 6         | 1         | Month 19                                        |   |
| 18-Jul          | 4         | 0         | 0         | 8         | 0         | Calendar Year 71                                |   |
| 19-Jul          | 8         | 0         | 0         | 6         | 0         | In 2020<br>Engineer's had 269 paper Deadhead's! |   |
| 20-Jul          | 8         | 0         | 0         | 6         | 0         | Conductors had 209 Paper Deadhead's!            |   |
| 21-Jul          | 11        | 2         | 0         | 9         | 0         | CHANGE PROJECTED                                | ) |
| 22-Jul          | 11        | 0         | 1         | 8         | 2         | POOL TO MILEAGE                                 |   |
| 15 DAY<br>TOTAL | 116       | 4         | 2         | 109       | 4         | 23 4,437                                        |   |