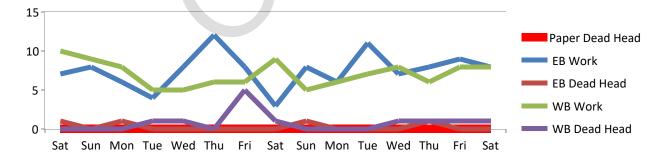

|                 | Eastbound |           | PAPER     | Westbound |           | June 11, 2023                                                                           |              |
|-----------------|-----------|-----------|-----------|-----------|-----------|-----------------------------------------------------------------------------------------|--------------|
| Date            | Work      | Dead Head | Dead Head | Work      | Dead Head | MILEAGE RAN H                                                                           | EVERY MONDAY |
| 27-May          | 7         | 1         | 0         | 10        | 0         |                                                                                         |              |
| 28-May          | 8         | 0         | 0         | 9         | 0         | 16 Dead Heads with 3504 Dead Head<br>Miles                                              |              |
| 29-May          | 6         | 1         | 0         | 8         | 0         |                                                                                         |              |
| 30-May          | 4         | 0         | 0         | 5         | 1         | 219 Working Trips with 47961 Working<br>Trip Miles                                      |              |
| 31-May          | 8         | 0         | 0         | 5         | 1         |                                                                                         |              |
| 1-Jun           | 12        | 0         | 0         | 6         | 0         | TOTAL MILES:                                                                            | 51,465       |
| 2-Jun           | 8         | 0         | 0         | 6         | 5         |                                                                                         |              |
| 3-Jun           | 3         | 0         | 0         | 9         | 1         | PAPER DEAD HEADS                                                                        |              |
| 4-Jun           | 8         | 1         | 0         | 5         | 0         | Day                                                                                     | 0            |
| 5-Jun           | 6         | 0         | 0         | 6         | 0         | Month                                                                                   | 0            |
| 6-Jun           | 11        | 0         | 0         | 7         | 0         | Calendar Year                                                                           | 52           |
| 7-Jun           | 7         | 0         | 0         | 8         | 1         | In 2020<br>Engineer's had 269 paper Deadhead's!<br>Conductors had 209 Paper Deadhead's! |              |
| 8-Jun           | 8         | 1         | 0         | 6         | 1         |                                                                                         |              |
| 9-Jun           | 9         | 0         | 0         | 8         | 1         | CHANGE                                                                                  | PROJECTED    |
| 10-Jun          | 8         | 0         | 0         | 8         | 1         | POOL TO                                                                                 | MILEAGE      |
| 15 DAY<br>TOTAL | 113       | 4         | 0         | 106       | 12        | 23                                                                                      | 4,475        |