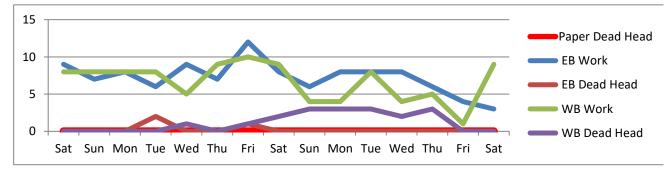

# Vancouver / Pasco Engineer Mileage

|                 | Eastbound |           | PAPER     | Westbound |           |
|-----------------|-----------|-----------|-----------|-----------|-----------|
| Date            | Work      | Dead Head | Dead Head | Work      | Dead Head |
| 10-Dec          | 9         | 0         | 0         | 8         | 0         |
| 11-Dec          | 7         | 0         | 0         | 8         | 0         |
| 12-Dec          | 8         | 0         | 0         | 8         | 0         |
| 13-Dec          | 6         | 2         | 0         | 8         | 0         |
| 14-Dec          | 9         | 0         | 0         | 5         | 1         |
| 15-Dec          | 7         | 0         | 0         | 9         | 0         |
| 16-Dec          | 12        | 1         | 0         | 10        | 1         |
| 17-Dec          | 8         | 0         | 0         | 9         | 2         |
| 18-Dec          | 6         | 0         | 0         | 4         | 3         |
| 19-Dec          | 8         | 0         | 0         | 4         | 3         |
| 20-Dec          | 8         | 0         | 0         | 8         | 3         |
| 21-Dec          | 8         | 0         | 0         | 4         | 2         |
| 22-Dec          | 6         | 0         | 0         | 5         | 3         |
| 23-Dec          | 4         | 0         | 0         | 1         | 0         |
| 24-Dec          | 3         | 0         | 0         | 9         | 0         |
| 15 DAY<br>TOTAL | 109       | 3         | 0         | 100       | 18        |