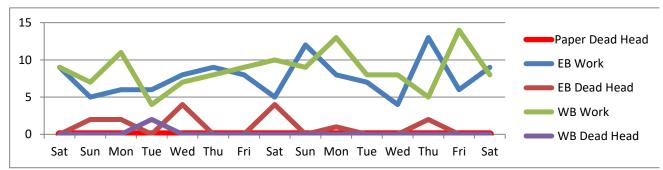

## Vancouver / Pasco Engineer Mileage

|                 | Eastbound |           | PAPER     | Westbound |           |
|-----------------|-----------|-----------|-----------|-----------|-----------|
| Date            | Work      | Dead Head | Dead Head | Work      | Dead Head |
| 26-Nov          | 9         | 0         | 0         | 9         | 0         |
| 27-Nov          | 5         | 2         | 0         | 7         | 0         |
| 28-Nov          | 6         | 2         | 0         | 11        | 0         |
| 29-Nov          | 6         | 0         | 0         | 4         | 2         |
| 30-Nov          | 8         | 4         | 0         | 7         | 0         |
| 1-Dec           | 9         | 0         | 0         | 8         | 0         |
| 2-Dec           | 8         | 0         | 0         | 9         | 0         |
| 3-Dec           | 5         | 4         | 0         | 10        | 0         |
| 4-Dec           | 12        | 0         | 0         | 9         | 0         |
| 5-Dec           | 8         | 1         | 0         | 13        | 0         |
| 6-Dec           | 7         | 0         | 0         | 8         | 0         |
| 7-Dec           | 4         | 0         | 0         | 8         | 0         |
| 8-Dec           | 13        | 2         | 0         | 5         | 0         |
| 9-Dec           | 6         | 0         | 0         | 14        | 0         |
| 10-Dec          | 9         | 0         | 0         | 8         | 0         |
| 15 DAY<br>TOTAL | 115       | 15        | 0         | 130       | 2         |