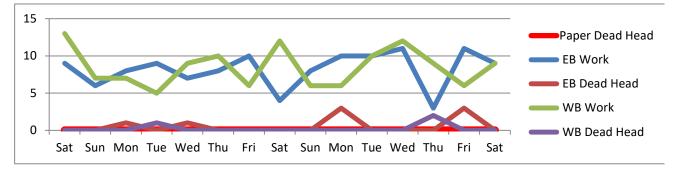

## Vancouver / Pasco Engineer Mileage

|                 | Eastbound |           | PAPER     | Westbound |           |
|-----------------|-----------|-----------|-----------|-----------|-----------|
| Date            | Work      | Dead Head | Dead Head | Work      | Dead Head |
| 12-Nov          | 9         | 0         | 0         | 13        | 0         |
| 13-Nov          | 6         | 0         | 0         | 7         | 0         |
| 14-Nov          | 8         | 1         | 0         | 7         | 0         |
| 15-Nov          | 9         | 0         | 0         | 5         | 1         |
| 16-Nov          | 7         | 1         | 0         | 9         | 0         |
| 17-Nov          | 8         | 0         | 0         | 10        | 0         |
| 18-Nov          | 10        | 0         | 0         | 6         | 0         |
| 19-Nov          | 4         | 0         | 0         | 12        | 0         |
| 20-Nov          | 8         | 0         | 0         | 6         | 0         |
| 21-Nov          | 10        | 3         | 0         | 6         | 0         |
| 22-Nov          | 10        | 0         | 0         | 10        | 0         |
| 23-Nov          | 11        | 0         | 0         | 12        | 0         |
| 24-Nov          | 3         | 0         | 0         | 9         | 2         |
| 25-Nov          | 11        | 3         | 0         | 6         | 0         |
| 26-Nov          | 9         | 0         | 0         | 9         | 0         |
| 15 DAY<br>TOTAL | 123       | 8         | 0         | 127       | 3         |