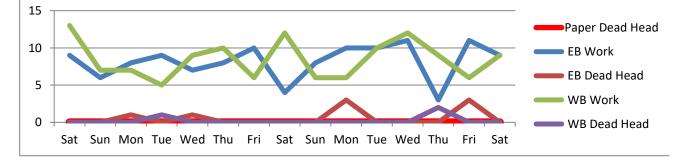

**Engineer Mileage** Vancouver / Pasco

| -               | Eastbound |           | PAPER     | Westbound |           | November 27, 2022                                                                       |              |
|-----------------|-----------|-----------|-----------|-----------|-----------|-----------------------------------------------------------------------------------------|--------------|
| Date            | Work      | Dead Head | Dead Head | Work      | Dead Head | MILEAGE RAN                                                                             | EVERY MONDAY |
| 12-Nov          | 9         | 0         | 0         | 13        | 0         |                                                                                         |              |
| 13-Nov          | 6         | 0         | 0         | 7         | 0         | 11 Dead Heads with 2409 Dead Head<br>Miles                                              |              |
| 14-Nov          | 8         | 1         | 0         | 7         | 0         |                                                                                         |              |
| 15-Nov          | 9         | 0         | 0         | 5         | 1         | 250 Working Trips with 54750 Working<br>Trip Miles                                      |              |
| 16-Nov          | 7         | 1         | 0         | 9         | 0         |                                                                                         |              |
| 17-Nov          | 8         | 0         | 0         | 10        | 0         | TOTAL MILES:                                                                            | 57,159       |
| 18-Nov          | 10        | 0         | 0         | 6         | 0         |                                                                                         |              |
| 19-Nov          | 4         | 0         | 0         | 12        | 0         | PAPER DEAD HEADS                                                                        |              |
| 20-Nov          | 8         | 0         | 0         | 6         | 0         | Day                                                                                     | 0            |
| 21-Nov          | 10        | 3         | 0         | 6         | 0         | Month                                                                                   | 28           |
| 22-Nov          | 10        | 0         | 0         | 10        | 0         | Calendar Year                                                                           | 88           |
| 23-Nov          | 11        | 0         | 0         | 12        | 0         | In 2020<br>Engineer's had 269 paper Deadhead's!<br>Conductors had 209 Paper Deadhead's! |              |
| 24-Nov          | 3         | 0         | 0         | 9         | 2         |                                                                                         |              |
| 25-Nov          | 11        | 3         | 0         | 6         | 0         | CHANGE                                                                                  | PROJECTED    |
| 26-Nov          | 9         | 0         | 0         | 9         | 0         | POOL TO                                                                                 | MILEAGE      |
| 15 DAY<br>TOTAL | 123       | 8         | 0         | 127       | 3         | 25                                                                                      | 4,573        |