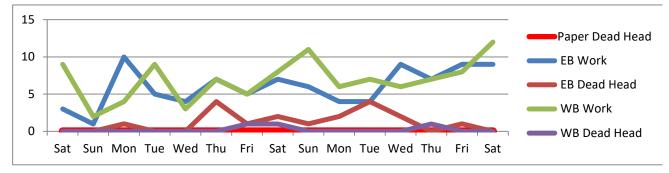

## Vancouver / Pasco Engineer Mileage

|                 | Eastbound |           | PAPER     | Westbound |           |
|-----------------|-----------|-----------|-----------|-----------|-----------|
| Date            | Work      | Dead Head | Dead Head | Work      | Dead Head |
| 24-Dec          | 3         | 0         | 0         | 9         | 0         |
| 25-Dec          | 1         | 0         | 0         | 2         | 0         |
| 26-Dec          | 10        | 1         | 0         | 4         | 0         |
| 27-Dec          | 5         | 0         | 0         | 9         | 0         |
| 28-Dec          | 4         | 0         | 0         | 3         | 0         |
| 29-Dec          | 7         | 4         | 0         | 7         | 0         |
| 30-Dec          | 5         | 1         | 0         | 5         | 1         |
| 31-Dec          | 7         | 2         | 0         | 8         | 1         |
| 1-Jan           | 6         | 1         | 0         | 11        | 0         |
| 2-Jan           | 4         | 2         | 0         | 6         | 0         |
| 3-Jan           | 4         | 4         | 0         | 7         | 0         |
| 4-Jan           | 9         | 2         | 0         | 6         | 0         |
| 5-Jan           | 7         | 0         | 0         | 7         | 1         |
| 6-Jan           | 9         | 1         | 0         | 8         | 0         |
| 7-Jan           | 9         | 0         | 0         | 12        | 0         |
| 15 DAY<br>TOTAL | 90        | 18        | 0         | 104       | 3         |