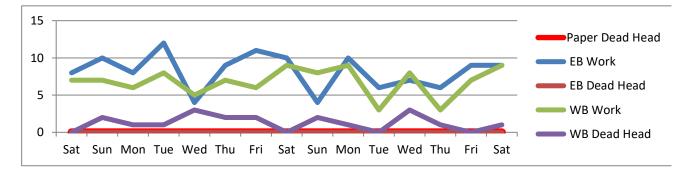

**Engineer Mileage** Vancouver / Pasco

POOL REGULATED BETWEEN 4326 & 4626 MILES

| -               | Eastbound |           | PAPER     | Westbound |           | October 2, 2022                                                                         |              |
|-----------------|-----------|-----------|-----------|-----------|-----------|-----------------------------------------------------------------------------------------|--------------|
| Date            | Work      | Dead Head | Dead Head | Work      | Dead Head | MILEAGE RAN                                                                             | EVERY MONDAY |
| 17-Sep          | 8         | 0         | 0         | 7         | 0         |                                                                                         |              |
| 18-Sep          | 10        | 0         | 0         | 7         | 2         | 19 Dead Heads with 4161 Dead Head<br>Miles                                              |              |
| 19-Sep          | 8         | 0         | 0         | 6         | 1         |                                                                                         |              |
| 20-Sep          | 12        | 0         | 0         | 8         | 1         | 225 Working Trips with 49275 Working<br>Trip Miles                                      |              |
| 21-Sep          | 4         | 0         | 0         | 5         | 3         |                                                                                         |              |
| 22-Sep          | 9         | 0         | 0         | 7         | 2         | TOTAL MILES:                                                                            | 53,436       |
| 23-Sep          | 11        | 0         | 0         | 6         | 2         |                                                                                         |              |
| 24-Sep          | 10        | 0         | 0         | 9         | 0         | PAPER DEAD HEADS                                                                        |              |
| 25-Sep          | 4         | 0         | 0         | 8         | 2         | Day                                                                                     | 0            |
| 26-Sep          | 10        | 0         | 0         | 9         | 1         | Month                                                                                   | 28           |
| 27-Sep          | 6         | 0         | 0         | 3         | 0         | Calendar Year                                                                           | 88           |
| 28-Sep          | 7         | 0         | 0         | 8         | 3         | In 2020<br>Engineer's had 269 paper Deadhead's!<br>Conductors had 209 Paper Deadhead's! |              |
| 29-Sep          | 6         | 0         | 0         | 3         | 1         |                                                                                         |              |
| 30-Sep          | 9         | 0         | 0         | 7         | 0         | CHANGE                                                                                  | PROJECTED    |
| 1-Oct           | 9         | 0         | 0         | 9         | 1         | POOL TO                                                                                 | MILEAGE      |
| 15 DAY<br>TOTAL | 123       | 0         | 0         | 102       | 19        | 24                                                                                      | 4,453        |