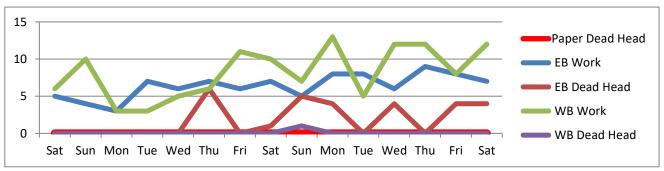

Vancouver / Pasco **Engineer Mileage** 

| -               | Eastbound |           | PAPER     | Westbound |           | October 10, 2021                                                                        |              |
|-----------------|-----------|-----------|-----------|-----------|-----------|-----------------------------------------------------------------------------------------|--------------|
| Date            | Work      | Dead Head | Dead Head | Work      | Dead Head | MILEAGE RAN                                                                             | EVERY MONDAY |
| 25-Sep          | 5         | 0         | 0         | 6         | 0         |                                                                                         |              |
| 26-Sep          | 4         | 0         | 0         | 10        | 0         | 29 Dead Heads with 6351 Dead Head<br>Miles                                              |              |
| 27-Sep          | 3         | 0         | 0         | 3         | 0         |                                                                                         |              |
| 28-Sep          | 7         | 0         | 0         | 3         | 0         | 219 Working Trips with 47961 Working<br>Trip Miles                                      |              |
| 29-Sep          | 6         | 0         | 0         | 5         | 0         |                                                                                         |              |
| 30-Sep          | 7         | 6         | 0         | 6         | 0         | TOTAL MILES:                                                                            | 54,31        |
| 1-Oct           | 6         | 0         | 0         | 11        | 0         |                                                                                         |              |
| 2-Oct           | 7         | 1         | 0         | 10        | 0         | PAPER DEAD HEADS                                                                        |              |
| 3-Oct           | 5         | 5         | 0         | 7         | 1         | Day                                                                                     | 0            |
| 4-Oct           | 8         | 4         | 0         | 13        | 0         | Month                                                                                   | 14           |
| 5-Oct           | 8         | 0         | 0         | 5         | 0         | Calendar Year                                                                           | 233          |
| 6-Oct           | 6         | 4         | 0         | 12        | 0         | In 2020<br>Engineer's had 269 paper Deadhead's!<br>Conductors had 209 Paper Deadhead's! |              |
| 7-Oct           | 9         | 0         | 0         | 12        | 0         |                                                                                         |              |
| 8-Oct           | 8         | 4         | 0         | 8         | 0         | CHANGE                                                                                  | PROJECTEI    |
| 9-Oct           | 7         | 4         | 0         | 12        | 0         | POOL TO                                                                                 | MILEAGE      |
| 15 DAY<br>TOTAL | 96        | 28        | 0         | 123       | 1         | 24                                                                                      | 4,526        |