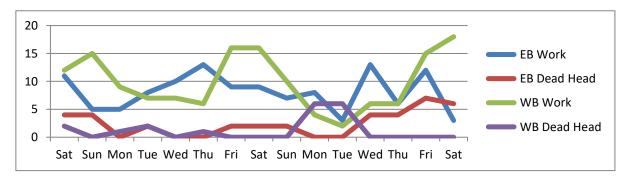

## <u>9-Mar-2019</u>

|               | Eastbound |           | Westbound |           |
|---------------|-----------|-----------|-----------|-----------|
| Date          | Work      | Dead Head | Work      | Dead Head |
| 23-Feb        | 11        | 4         | 12        | 2         |
| 24-Feb        | 5         | 4         | 15        | 0         |
| 25-Feb        | 5         | 0         | 9         | 1         |
| 26-Feb        | 8         | 2         | 7         | 2         |
| 27-Feb        | 10        | 0         | 7         | 0         |
| 28-Feb        | 13        | 0         | 6         | 1         |
| 1-Mar         | 9         | 2         | 16        | 0         |
| 2-Mar         | 9         | 2         | 16        | 0         |
| 3-Mar         | 7         | 2         | 10        | 0         |
| 4-Mar         | 8         | 0         | 4         | 6         |
| 5-Mar         | 3         | 0         | 2         | 6         |
| 6-Mar         | 13        | 4         | 6         | 0         |
| 7-Mar         | 6         | 4         | 6         | 0         |
| 8-Mar         | 12        | 7         | 15        | 0         |
| 9-Mar         | 3         | 6         | 18        | 0         |
| <b>15 DAY</b> | 122       | 27        | 140       | 10        |
| TOTAL         | 122       | 37        | 149       | 18        |