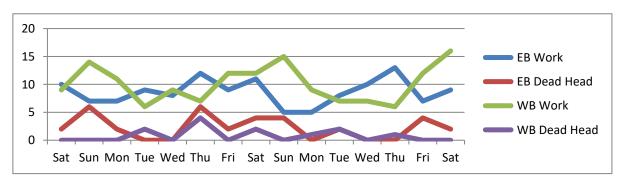

## 2-Mar-2019

|               | Eastbound |           | Westbound |           |
|---------------|-----------|-----------|-----------|-----------|
| Date          | Work      | Dead Head | Work      | Dead Head |
| 16-Feb        | 10        | 2         | 9         | 0         |
| 17-Feb        | 7         | 6         | 14        | 0         |
| 18-Feb        | 7         | 2         | 11        | 0         |
| 19-Feb        | 9         | 0         | 6         | 2         |
| 20-Feb        | 8         | 0         | 9         | 0         |
| 21-Feb        | 12        | 6         | 7         | 4         |
| 22-Feb        | 9         | 2         | 12        | 0         |
| 23-Feb        | 11        | 4         | 12        | 2         |
| 24-Feb        | 5         | 4         | 15        | 0         |
| 25-Feb        | 5         | 0         | 9         | 1         |
| 26-Feb        | 8         | 2         | 7         | 2         |
| 27-Feb        | 10        | 0         | 7         | 0         |
| 28-Feb        | 13        | 0         | 6         | 1         |
| 1-Mar         | 7         | 4         | 12        | 0         |
| 2-Mar         | 9         | 2         | 16        | 0         |
| <b>15 DAY</b> | 130       | 34        | 152       | 12        |
| TOTAL         | 150       | 54        | 152       | 12        |